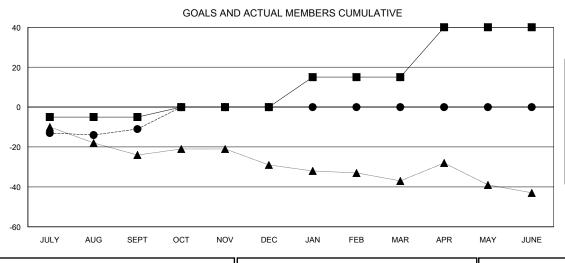

## **LOCATION OREGON**

**GMT CA** 

| Clubs                 |               |           |               | Members               |                           |                         |                                              |
|-----------------------|---------------|-----------|---------------|-----------------------|---------------------------|-------------------------|----------------------------------------------|
| RESULTS FOR 2017-2018 |               |           |               | RESULTS FOR 2017-2018 |                           |                         |                                              |
| QUARTER               | NEW CLUB GOAL | NEW CLUBS | DROPPED CLUBS | QUARTER               | MEMBER GROWTH NET<br>GOAL | MEMBER GROWTH<br>ACTUAL | DROPPED MEMBERS ACTUAL (including transfers) |
| JULY/AUG/SEPT         | 0             | 0         | 0             | JULY/AUG/SEPT         | -5                        | 19                      | 30                                           |
| OCT/NOV/DEC           | 0             | 0         | 0             | OCT/NOV/DEC           | 5                         | 0                       | 0                                            |
| JAN/FEB/MAR           | 1             | 0         | 0             | JAN/FEB/MAR           | 15                        | 0                       | 0                                            |
| APR/MAY/JUNE          | 1             | 0         | 0             | APR/MAY/JUNE          | 25                        | 0                       | 0                                            |

## GOALS AND ACTUAL NEW CLUBS CUMULATIVE

| -■- MEMBER GROWTH NET GOAL        |
|-----------------------------------|
| - ● - MEMBER GROWTH ACTUAL        |
| - ▲ - LAST YEAR MEMBERSHIP ACTUAL |
|                                   |
|                                   |
|                                   |
|                                   |